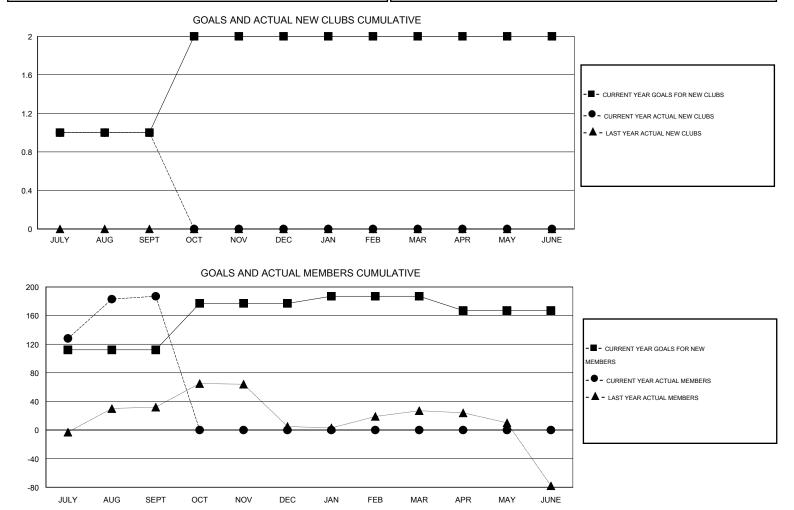

## LOCATION MALAYSIA

| GMT:                | MT: DATUK NAGARATNAM LOCATIC |                  |                  | MALAYSIA         |                  |                              |                    |                                     | GMT CA 5           |                  |
|---------------------|------------------------------|------------------|------------------|------------------|------------------|------------------------------|--------------------|-------------------------------------|--------------------|------------------|
| Clubs               |                              |                  |                  |                  |                  | Members                      |                    |                                     |                    |                  |
|                     |                              | RESUL            | TS FOR 2014-2015 |                  |                  | RESULTS FOR 2014-2015        |                    |                                     |                    |                  |
| QUARTE              | ĒR                           | NEW CLUB<br>GOAL | NEW CLUBS        | DROPPED<br>CLUBS | NET<br>GAIN/LOSS | QUARTER                      | NEW MEMBER<br>GOAL | CHARTER AND<br>NEW MEMBERS<br>ADDED | DROPPED<br>MEMBERS | NET<br>GAIN/LOSS |
| JULY/AUC<br>OCT/NOV |                              | 1<br>1           | 1<br>0           | 0<br>0           | 0                | JULY/AUG/SEPT<br>OCT/NOV/DEC | 112<br>65          | 215<br>0                            | 28<br>0            | 187<br>0         |
| JAN/FEB/<br>APR/MAY |                              | 0<br>0           | 0<br>0           | 0<br>0           | 0<br>0           | JAN/FEB/MAR<br>APR/MAY/JUNE  | 10<br>-20          | 0<br>0                              | 0<br>0             | 0<br>0           |